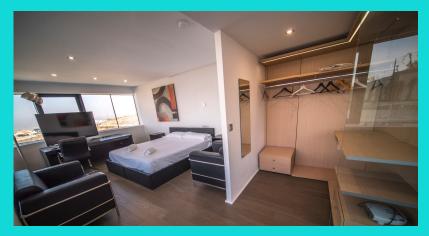

### THE DOUBLE ROOMS

THE DOUBLE ROOMS ARE REALLY SPACIOUS WITH A DOUBLE BED WHICH CAN BE SEPARATED INTO TWO SINGLE BEDS. PERFECT FOR A COUPLE OR TWO FRIENDS WISHING TO SHARE. EACH DOUBLE ROOM HAS A 60" TV, A SEPARATE TOILET AND SHOWER AS WELL AS A WALK IN WARDROBE.

THE ROOM FEATURES BLACK OUT BLINDS
AND PRIVACY BLINDS AS WELL AS LED
LIGHTING AND A HEATING AND COOLING
SYSTEM WHICH CAN BE ACCESSED VIA THE
WALL MOUNTED CONTROL PANEL.

YOU WILL HAVE YOUR OWN ROBE, SLIPPERS AND TOWELS.