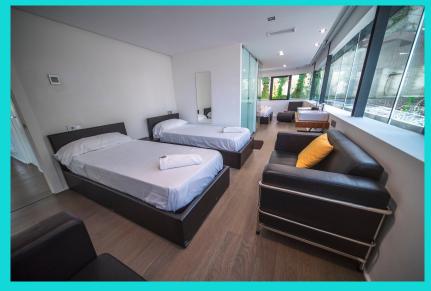

### THE DOUBLE ROOMS

THE DOUBLE ROOMS ARE REALLY SPACIOUS WITH A DOUBLE BED WHICH CAN BE SEPARATED INTO TWO SINGLE BEDS. PERFECT FOR A COUPLE OR TWO FRIENDS WISHING TO SHARE. EACH DOUBLE ROOM HAS A 60" TV, A SEPARATE TOILET AND SHOWER AS WELL AS A WALK IN WARDROBE.

THE ROOM FEATURES BLACK OUT BLINDS
AND PRIVACY BLINDS AS WELL AS LED
LIGHTING AND A HEATING AND COOLING
SYSTEM WHICH CAN BE ACCESSED VIA THE
WALL MOUNTED CONTROL PANEL.

YOU WILL HAVE YOUR OWN ROBE, SLIPPERS AND TOWELS.