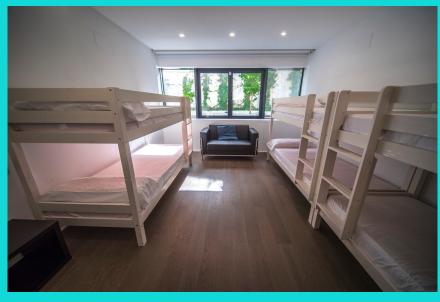

### THE BUNK ROOMS

THE BUNK ROOMS CONTAIN 6 FULL SIZE SINGLE BEDS IN BUNK BED STYLE. PERFECT FOR GROUPS OF FRIENDS OR FOR SOCIABLE INDIVIDUALS WHO ARE HAPPY SHARING A ROOM. THERE IS A SEPARATE SHOWER AND TOILET; AS WELL AS A WALK IN WARDROBE.

THE ROOM FEATURES BLACK OUT BLINDS AND PRIVACY BLINDS AS WELL AS LED LIGHTING AND A HEATING AND COOLING SYSTEM WHICH CAN BE ACCESSED VIA THE WALL MOUNTED CONTROL PANEL.

YOU WILL HAVE YOUR OWN ROBE,

SLIPPERS AND TOWELS.

£880 PER PERSON