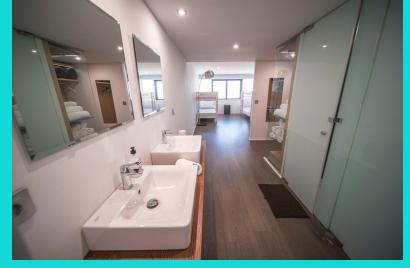

### THE DOUBLE ROOMS

THE DOUBLE ROOMS ARE REALLY SPACIOUS WITH A DOUBLE BED WHICH CAN BE SEPARATED INTO TWO SINGLE BEDS. PERFECT FOR A COUPLE OR TWO FRIENDS WISHING TO SHARE. EACH DOUBLE ROOM HAS A 60" TV, A SEPARATE TOILET AND SHOWER AS WELL AS A WALK IN WARDROBE.

### THE QUAD ROOM

THE QUAD ROOM FEATURES 4 SINGLE BEDS SO ITS PERFECT FOR A GROUP OF FRIENDS OR SOCIABLE INDIVIDUALS WHO ARE HAPPY SHARING A ROOM. THERE IS A SEPARATE SHOWER AND TOILET AS WELL AS A WALK IN WARDROBE.

### THE BUNK ROOMS

THE BUNK ROOMS CONTAIN 6 FULL SIZE SINGLE BEDS IN BUNK BED STYLE. PERFECT FOR GROUPS OF FRIENDS OR FOR SOCIABLE INDIVIDUALS WHO ARE HAPPY SHARING A ROOM. THERE IS A SEPARATE SHOWER AND TOILET; AS WELL AS A WALK IN WARDROBE.