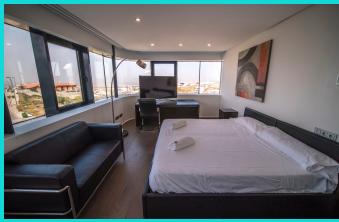

### THE DOUBLE ROOMS

THE DOUBLE ROOMS ARE REALLY SPACIOUS WITH A DOUBLE BED WHICH CAN BE SEPARATED INTO TWO SINGLE BEDS. PERFECT FOR A COUPLE OR TWO FRIENDS WISHING TO SHARE. EACH DOUBLE ROOM HAS A 60" TV, A SEPARATE TOILET AND SHOWER AS WELL AS A WALK IN WARDROBE.

THE ROOM FEATURES BLACK OUT BLINDS
AND PRIVACY BLINDS AS WELL AS LED
LIGHTING AND A HEATING AND COOLING
SYSTEM WHICH CAN BE ACCESSED VIA THE
WALL MOUNTED CONTROL PANEL.

YOU WILL HAVE YOUR OWN ROBE, SLIPPERS AND TOWELS.